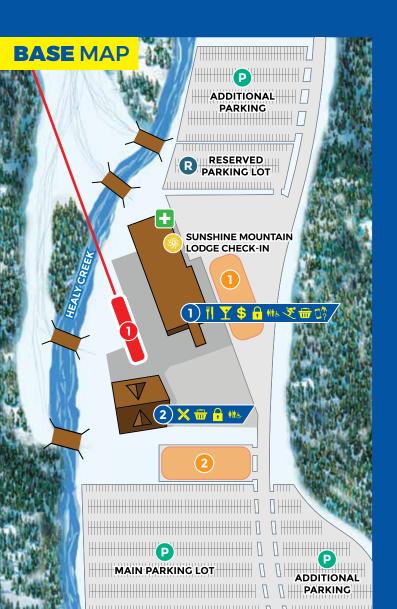

## **LEGEND**

- (1) Creekside Lodge
- 2 Bourgeau Lodge
- 3 Sunshine Mountain Lodge
- (4) Old Sunshine Lodge
- 5 Centennial Lodge
- 6 Salomon Demo & Service Center
- 7 Old Gondola Sliver
- 8 Sprung Structure
- 1 Village Gondola
- 2 Super Angel Luxury Express
- Strawberry Express Quad

- Mitey Mite Learning Area and Conveyor Lift
- 5 Standish Express Quad
- 6 Tiny Tigers Carpet Lift
- Wawa Quad
- Banff Bus Pick-Up / Drop-Off
- 2 5 Minute Drop-Off Zone

Washrooms

Lockers

Handicap Washrooms

Shopping

Bar / Lounge

X Rentals

Restaurant

Ski School

Accommodation

Lost & Found

Daycare / Kids Kampus

Sightseeing

ATM First Aid