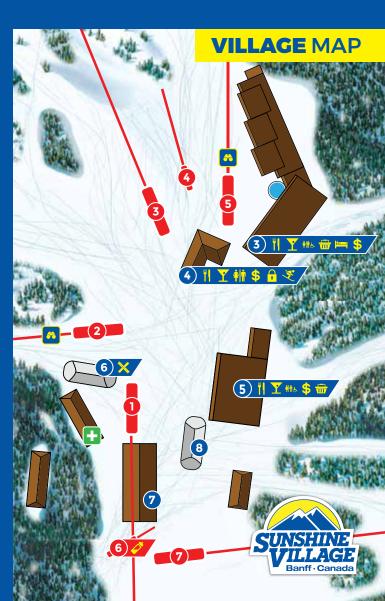

## **LEGEND**

- (1) Creekside Lodge
- 2 Bourgeau Lodge
- 3 Sunshine Mountain Lodge
- (4) Old Sunshine Lodge
- 5 Centennial Lodge
- 6 Salomon Demo & Service Center
- 7 Old Gondola Sliver
- 8 Sprung Structure
- 1 Village Gondola
- 2 Super Angel Luxury Express
- Strawberry Express Quad

- Mitey Mite Learning Area and Conveyor Lift
- 5 Standish Express Quad
- 6 Tiny Tigers Carpet Lift
- Wawa Quad
- Banff Bus Pick-Up / Drop-Off
- 2 5 Minute Drop-Off Zone

Washrooms

Lockers

Handicap Washrooms

Shopping

Bar / Lounge

X Rentals

Restaurant

Ski School

Accommodation

Lost & Found

Daycare / Kids Kampus

Sightseeing

ATM First Aid